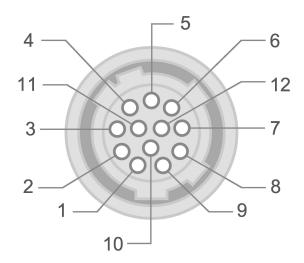

## **CONNECTOR PINOUT**

| Pin | Cable color |
|-----|-------------|
| 1   | Black       |
| 2   | Red         |
| 3   | White/Blue  |
| 4   | White/Green |
| 5   | Gray        |
| 6   | White       |
| 7   | Brown       |
| 8   | Orange      |
| 9   | Blue        |
| 10  | Green       |
| 11  | Purple      |
| 12  | Yellow      |

Cable side